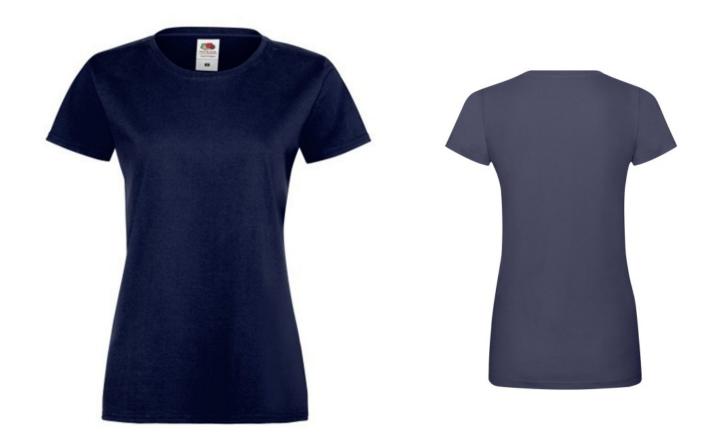

## **Basic informations**

Size: S

Length: 48.5 Width: 37.5 Height: 30

Size: S

Color: Dark taupe

#### **Colors**

Fruit of the Loom, Ladies Sofspun, women's T-shirt, dark tailored, S. Women's cotton T-shirt, made up of 100% cotton, 165gm / m2 cotton, T-shirt made of innovative Sofspun cotton for super soft skin feeling, modern cut, slightly fitting collar, slightly waist-high, T-shirt ready for branding and comfortable wear. Branding: DTG, screen printing, flex, flock.